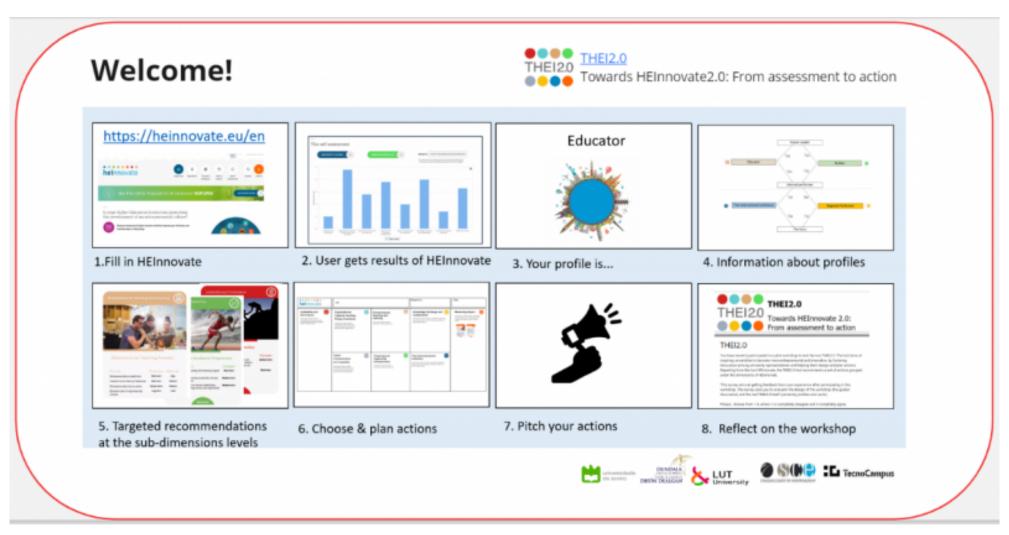

#### **ACTIVITIES**

To accomplish THEI2.0 goals, the following activities were and are being developed:

- HEInnovate user cases and their comparison.
- THEI2.0 tool that identifies a profile from the HEInnovate score and provides a corresponding set of cards with actions to support the entrepreneurial and innovative journey of the HEI.
- THEI2.0 workshop which supports users in implementing and understanding the potential of the THEI2.0 through reflection and identifying key actions to creating a more innovative and entrepreneurial HEI.
- Development of a Digital Badge system aiming to recognise and reward the effort and work of the user/HEI in creating a more innovative and entrepreneurial HEI.

## **RESULTS**

The outcomes of the THEI2.0 project:

- THEI2.0 tool
- THEI2.0 workshop "From assessment to action"
- THEI2.0 Digital Badge system concept

The impact of the THEI2.0 project:

 Help to reflect and identify actions to create a strategy to become a more innovative and entrepreneurial HEI so ultimately the users and HEI's will be more innovative and entrepreneurial.