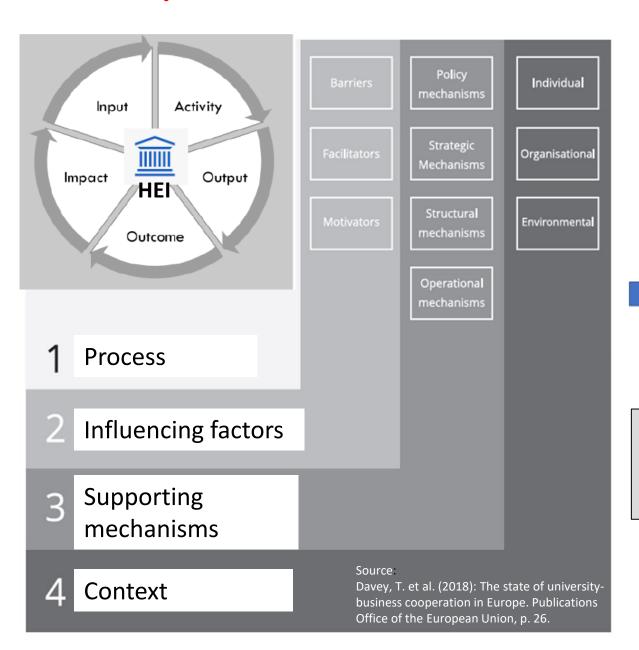

#### Case studies

You can view and download case studies that showcase different institutional approaches and good practices along the eight dimensions of HEInnovate.

These short notes are linked to the individual statements of the HEInnovate self-assessment. You can gain ideas and guidance, how to further your institutions practices and approaches along the different statements.

#### User stories

In this section you can read about the different uses and experiences of higher education institutions undertaking the HEInnovate self-assessment. The user stories also highlight the lessons learnt and results achieved.