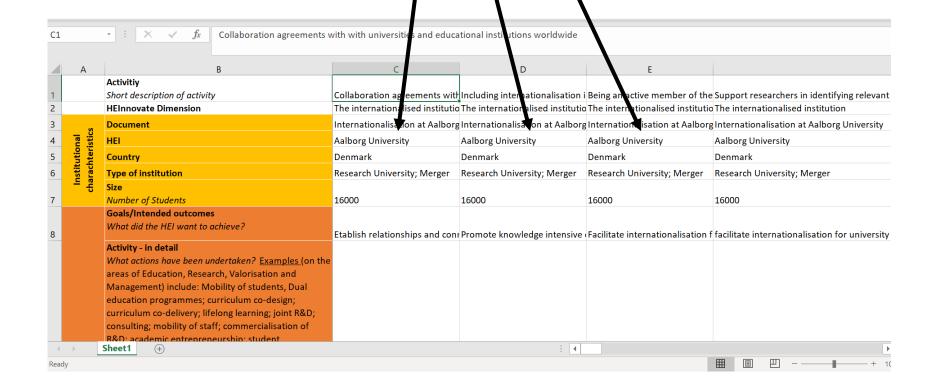

|                                                       |                                          |

# Making an inventory of HEInnovate Processes

Using the HEInnovate case studies/user stories









# The Inspiration Fiche

- Provides a menu of typical challenges and what HEIs can do to respond to them
- Targets practitioners and managers in higher education institutions who seek inspiration when planning activities to address challenges
- Summarizes knowledge from the scientific literature and the HEInnovate resources/platform
- Provides different entry points when searching for evidence to guide institutional change: users can search for inspiration based on similarity in challenges, interventions or barriers.





#### Example of Inspiration Fiche – Entrepreneurial T&L



Center for Higher Education

Challenges for HEI

**Interventions** 

Produce entrepr graduates "venturing in owr ups"

Detailed descriptions of intervention addressing the challenges

Link to relevant litera